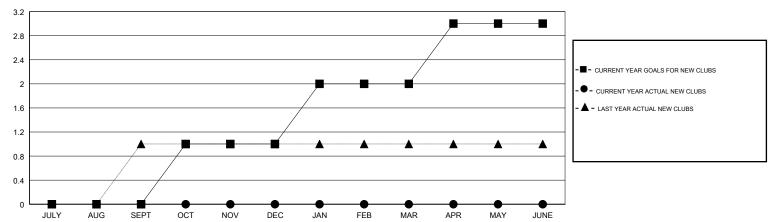

### GOALS AND ACTUAL NEW CLUBS CUMULATIVE

# **LOCATION SOUTH CAROLINA**

**GMT CA** 

| Clubs                 |               |           |               | Members               |                           |                         |                                              |
|-----------------------|---------------|-----------|---------------|-----------------------|---------------------------|-------------------------|----------------------------------------------|
| RESULTS FOR 2017-2018 |               |           |               | RESULTS FOR 2017-2018 |                           |                         |                                              |
| QUARTER               | NEW CLUB GOAL | NEW CLUBS | DROPPED CLUBS | QUARTER               | MEMBER GROWTH NET<br>GOAL | MEMBER GROWTH<br>ACTUAL | DROPPED MEMBERS ACTUAL (including transfers) |
| JULY/AUG/SEPT         | 0             | 0         | 0             | JULY/AUG/SEPT         | 2                         | 31                      | 32                                           |
| OCT/NOV/DEC           | 1             | 0         | 1             | OCT/NOV/DEC           | 32                        | 23                      | 63                                           |
| JAN/FEB/MAR           | 1             | 0         | 0             | JAN/FEB/MAR           | 32                        | 18                      | 26                                           |
| APR/MAY/JUNE          | 1             | 0         | 0             | APR/MAY/JUNE          | 22                        | 0                       | 0                                            |