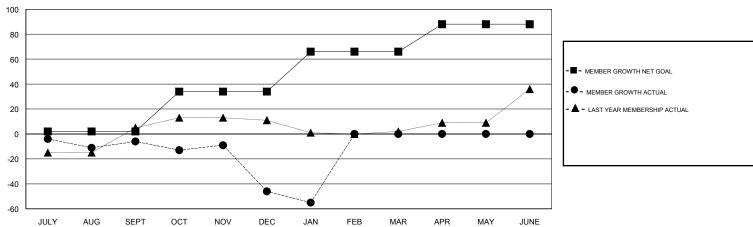

# GOALS AND ACTUAL MEMBERS CUMULATIVE

| DROPPED CLUBS: 1  DROPPED MEMBERS |     | 17 CLUBS OF 35 ADDED 1 OR MORE<br>NEW MEMBERS | GENDER DISTRIBUTION  MALE 647 (64.31%)  FEMALE 359 (35.69%)  Women Percentage Fiscal Year Goal: 36% |     |
|-----------------------------------|-----|-----------------------------------------------|-----------------------------------------------------------------------------------------------------|-----|
| DECEASED                          | 15  | CLICK HERE FOR CUMULATIVE                     | TOTAL FAMILY UNIT MEMBERS                                                                           | 202 |
| CLUB CANCELLED                    | 21  | MEMBERSHIP DATA                               |                                                                                                     | 100 |
| OTHER                             | 85  |                                               | FAMILY MEMBERS PAYING HALF DUES                                                                     | 103 |
| TOTAL                             | 121 |                                               |                                                                                                     |     |

# **LOCATION SOUTH CAROLINA**

**GMT CA** 

| Clubs                 |               |           |               | Members               |                           |                         |                                              |
|-----------------------|---------------|-----------|---------------|-----------------------|---------------------------|-------------------------|----------------------------------------------|
| RESULTS FOR 2017-2018 |               |           |               | RESULTS FOR 2017-2018 |                           |                         |                                              |
| QUARTER               | NEW CLUB GOAL | NEW CLUBS | DROPPED CLUBS | QUARTER               | MEMBER GROWTH NET<br>GOAL | MEMBER GROWTH<br>ACTUAL | DROPPED MEMBERS ACTUAL (including transfers) |
| JULY/AUG/SEPT         | 0             | 0         | 0             | JULY/AUG/SEPT         | 2                         | 31                      | 32                                           |
| OCT/NOV/DEC           | 1             | 0         | 1             | OCT/NOV/DEC           | 32                        | 23                      | 63                                           |
| JAN/FEB/MAR           | 1             | 0         | 0             | JAN/FEB/MAR           | 32                        | 18                      | 26                                           |
| APR/MAY/JUNE          | 1             | 0         | 0             | APR/MAY/JUNE          | 22                        | 0                       | 0                                            |